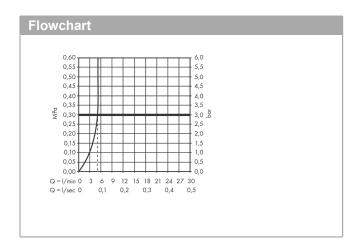

### product features

- · consists of: single lever basin mixer, waste set
- · ComfortZone 190
- · projection 169 mm
- · spray type: normal spray
- · swiveling spray former
- · maximum flow rate at 3 bar: 5 l/min
- · ceramic cartridge
- · temperature limitation adjustable
- · with isolated water conduction without contact with nickel and lead
- · suitable for continuous flow water heaters
- pop-up waste set G 1¼
- · material waste set: synthetic
- · connection type: G 3/8 connections
- · connection dimension: DN15