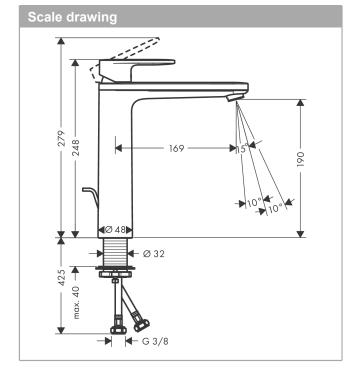

### product features

- · consists of: single lever basin mixer, waste set
- · ComfortZone 190
- · projection 169 mm
- · spray type: normal spray
- · swiveling spray former
- · maximum flow rate at 3 bar: 5 l/min
- · ceramic cartridge
- · temperature limitation adjustable
- · with isolated water conduction without contact with nickel and lead
- · suitable for continuous flow water heaters
- pop-up waste set G 1¼
- · material waste set: synthetic
- · connection type: G 3/8 connections
- · connection dimension: DN15